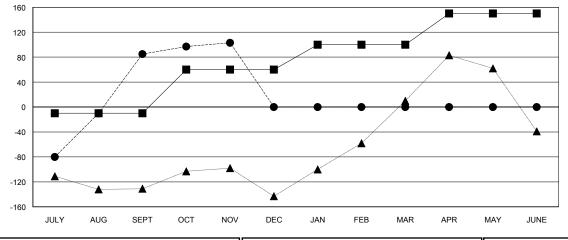

## GOALS AND ACTUAL MEMBERS CUMULATIVE

| -■- MEMBER GROWTH NET GOAL        |  |
|-----------------------------------|--|
| - ● - MEMBER GROWTH ACTUAL        |  |
| - ▲ - LAST YEAR MEMBERSHIP ACTUAL |  |
|                                   |  |
|                                   |  |
|                                   |  |

| Members  RESULTS FOR 2018-2019 |     |     |     |  |  |  |
|--------------------------------|-----|-----|-----|--|--|--|
|                                |     |     |     |  |  |  |
| JULY/AUG/SEPT                  | -10 | 229 | 136 |  |  |  |
| OCT/NOV/DEC                    | 70  | 59  | 41  |  |  |  |
| JAN/FEB/MAR                    | 40  | 0   | 0   |  |  |  |
| APR/MAY/JUNE                   | 50  | 0   | 0   |  |  |  |