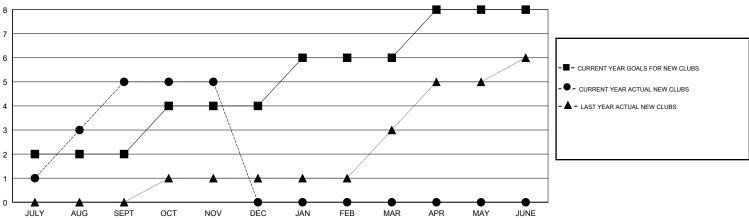

## GOALS AND ACTUAL NEW CLUBS CUMULATIVE

# GMT: BASSEY EDEM LOCATION NIGERIA GMT CA Clubs Members

|                       | Club          | s         |               |  |  |  |
|-----------------------|---------------|-----------|---------------|--|--|--|
| RESULTS FOR 2018-2019 |               |           |               |  |  |  |
| QUARTER               | NEW CLUB GOAL | NEW CLUBS | DROPPED CLUBS |  |  |  |
| JULY/AUG/SEPT         | 2             | 5         | 5             |  |  |  |
| OCT/NOV/DEC           | 2             | 0         | 0             |  |  |  |
| JAN/FEB/MAR           | 2             | 0         | 0             |  |  |  |
| APR/MAY/JUNE          | 2             | 0         | 0             |  |  |  |